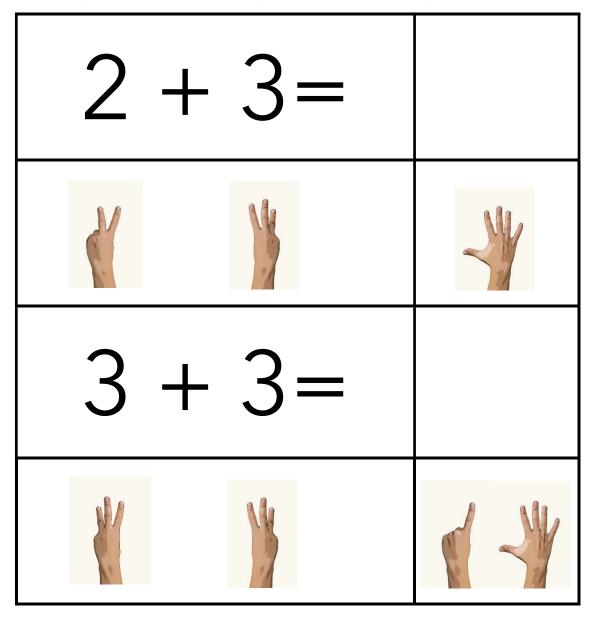

Use with the Little Wriggler What is Addition video on YouTube

Use with the Little Wriggler What is Addition video on YouTube

Use with the Little Wriggler What is Addition video on YouTube