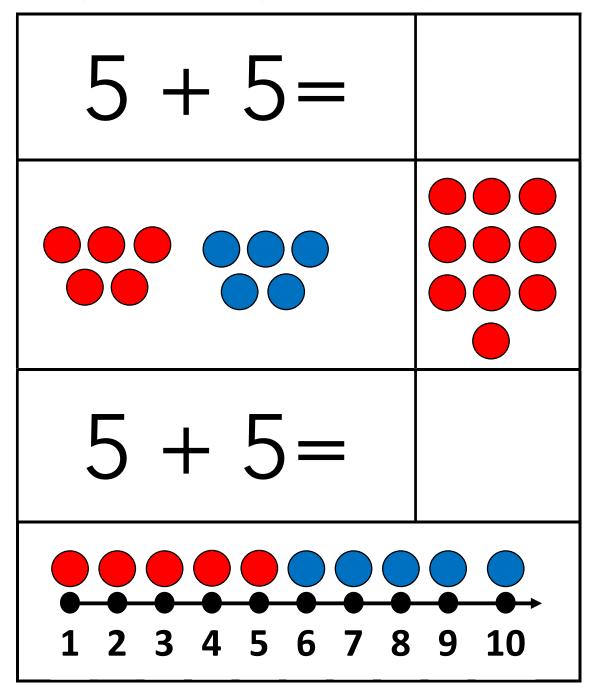

Use with the Little Wriggler What is Addition video on YouTube

Use with the Little Wriggler What is Addition video on YouTube

Use with the Little Wriggler What is Addition video on YouTube

Use with the Little Wriggler What is Addition video on YouTube