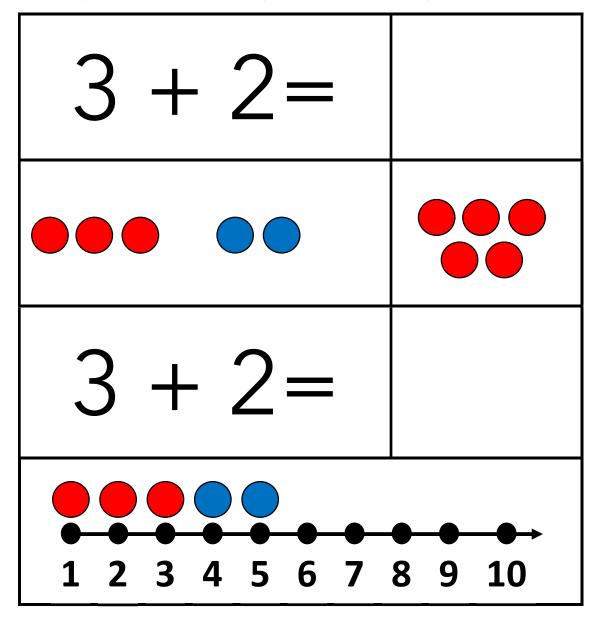

Use with the Little Wriggler What is Addition video on YouTube

Use with the Little Wriggler What is Addition video on YouTube

| 2 + 1= |      |  |
|--------|------|--|
|        |      |  |
| 1 +    | - 2= |  |
|        |      |  |