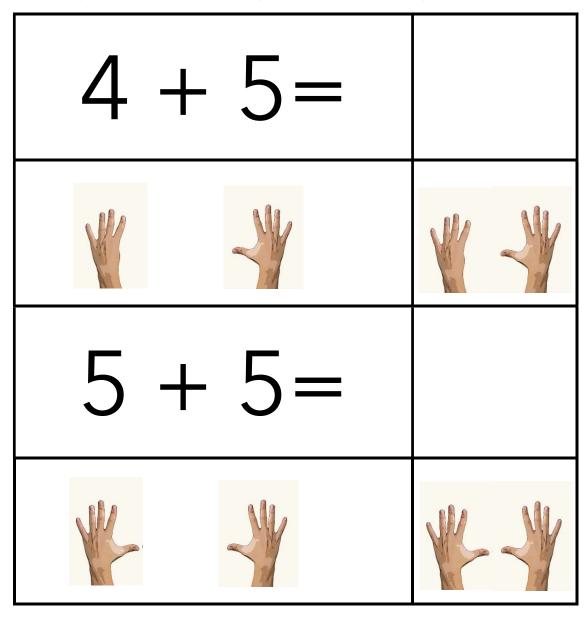

Use with the Little Wriggler What is Addition video on YouTube

Use with the Little Wriggler What is Addition video on YouTube

Use with the Little Wriggler What is Addition video on YouTube