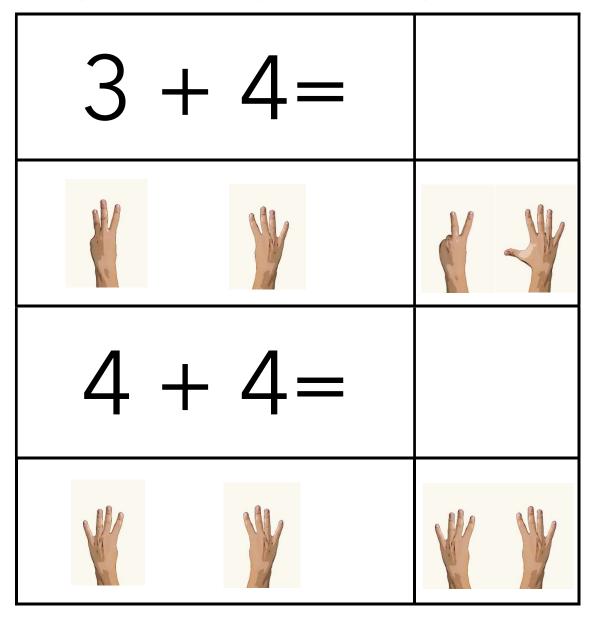

Use with the Little Wriggler What is Addition video on YouTube

Use with the Little Wriggler What is Addition video on YouTube

Use with the Little Wriggler What is Addition video on YouTube