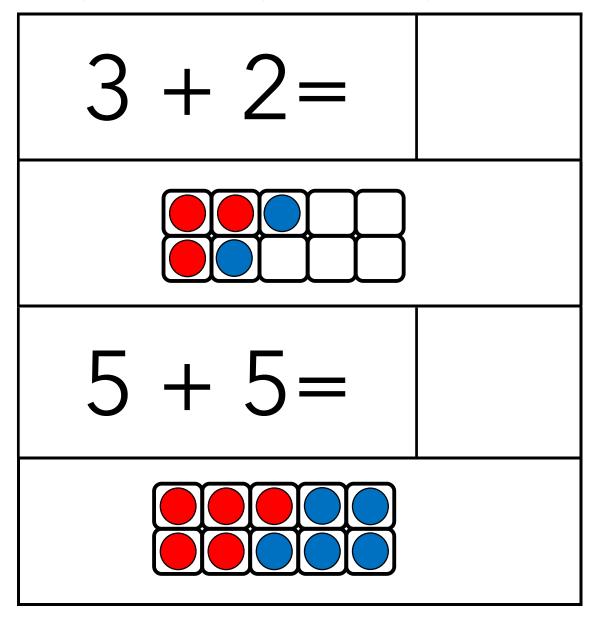

Use with the Little Wriggler What is Addition video on YouTube

| 0 + 1= |  |
|--------|--|
|        |  |
| 1 + 1= |  |
|        |  |

Use with the Little Wriggler What is Addition video on YouTube

| 2 + 1  |  |  |
|--------|--|--|
|        |  |  |
| 2 + 2= |  |  |
|        |  |  |